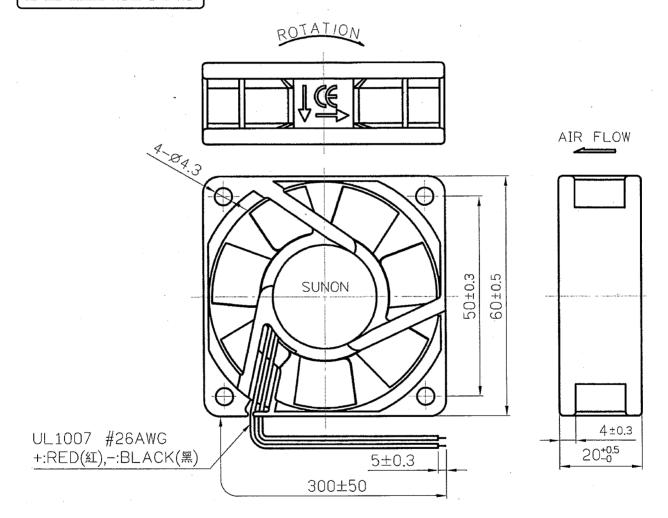

## **DIMENSIONS**

1. Air Flow Direction: Toward label side.

2. Best Mounting Direction: Any orientation.

|                            |            |               | UNITS: mm                                                                                                                                                                                                                                                                                                                                                                                                                                                                                                                                                                                                                                                                                                                                                                                                                                                                                                                                                                                                                                                                                                                                                                                                                                                                                                                                                                                                                                                                                                                                                                                                                                                                                                                                                                                                                                                                                                                                                                                                                                                                                                                      | BAT       |
|----------------------------|------------|---------------|--------------------------------------------------------------------------------------------------------------------------------------------------------------------------------------------------------------------------------------------------------------------------------------------------------------------------------------------------------------------------------------------------------------------------------------------------------------------------------------------------------------------------------------------------------------------------------------------------------------------------------------------------------------------------------------------------------------------------------------------------------------------------------------------------------------------------------------------------------------------------------------------------------------------------------------------------------------------------------------------------------------------------------------------------------------------------------------------------------------------------------------------------------------------------------------------------------------------------------------------------------------------------------------------------------------------------------------------------------------------------------------------------------------------------------------------------------------------------------------------------------------------------------------------------------------------------------------------------------------------------------------------------------------------------------------------------------------------------------------------------------------------------------------------------------------------------------------------------------------------------------------------------------------------------------------------------------------------------------------------------------------------------------------------------------------------------------------------------------------------------------|-----------|
| 建準電機工業股份有限公司               | SPEC.NO    | D06022640G-00 | REVISION DATE                                                                                                                                                                                                                                                                                                                                                                                                                                                                                                                                                                                                                                                                                                                                                                                                                                                                                                                                                                                                                                                                                                                                                                                                                                                                                                                                                                                                                                                                                                                                                                                                                                                                                                                                                                                                                                                                                                                                                                                                                                                                                                                  | ALC Y     |
| SUNONWEALTH ELECTRIC       | ISSUE DATE | 08. 15. 2005  | EDITION OF THE STATE OF THE STA | □ *<br>Ω7 |
| MACHINE INDUSTRY CO., LTD. | PAGE       | 5 OF 9        | 94. 10.                                                                                                                                                                                                                                                                                                                                                                                                                                                                                                                                                                                                                                                                                                                                                                                                                                                                                                                                                                                                                                                                                                                                                                                                                                                                                                                                                                                                                                                                                                                                                                                                                                                                                                                                                                                                                                                                                                                                                                                                                                                                                                                        | 07        |